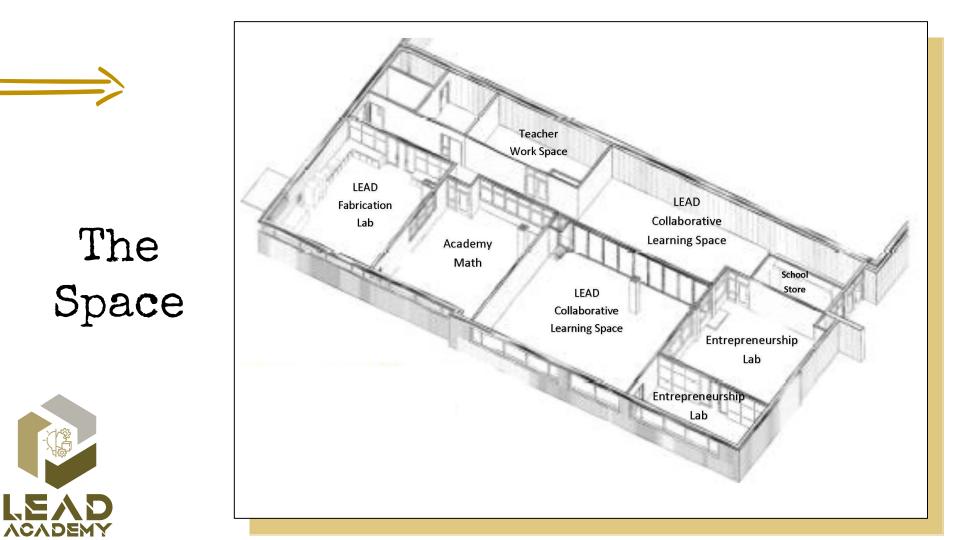

| +/- Elective                                                           | U.S. History<br>(APUSH)                                                | Civics/Econ<br>(AP Macro)               |
| Science<br>( 2 yr - 4 credits)  | Biology                                                                | Chemistry                                                              | Physics                                                                | +/- Science                             |
| PE/Health<br>(4 yr -8 credits)  | PE                                                                     | PE/Health                                                              | PE                                                                     | PE                                      |













### Opportunities to Get Involved

- Academy Student Advisory Board
  - Provide feedback for program development
  - Plan academy events with LEAD staff
- → Academy Parent Advisory Board
  - Provide feedback for program development





Parent Advisory Board



## You're Invited



incubatored u@shs *You're Invited!* STREAMWOOD HIGH SCHOOL INCUBATOR PITCH NIGHT

> Thursday May 19th, 2022 6:00 PM - 8:00 PM Elgin Community College Building E - Seigle Auditorium

### Questions?

+

+